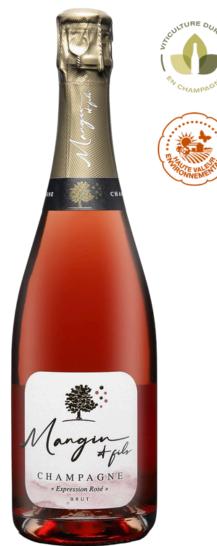

## Expression Rosé ROSE

Harvest : 2022 + 30 % reserve wine

Grape variety : 100% Meunier

Terroir : La Vallée de la Marne Clay - limestone soil

Vinification : Alcoholic fermentation

Malolactic fermentation

Aging in cellar : 24 months - 30 months

Bottling : March 2023

Disgorging : November 2024

Dosage : 3g/L

Degree of alcohol : 12.5°

Total acidity / PH : 3.9g/L / 3.14Ph

Based on our Brut cuvée, this cuvée is assembled with 17% of red wine that we produce at the harvest.

The bubbles are discreet here on a ruby hue. With a very complete nose, we can find the presence of aromas of candied cherries and a slight acidity.

The palate is of a very beautiful freshness thus developing aromas of redcurrant jelly and red fruit jam.

This cuvée will be ideal as an aperitif in the summer, or with desserts based on red fruits, such as a raspberry tart.

• Decanter 2022: Bronze medal